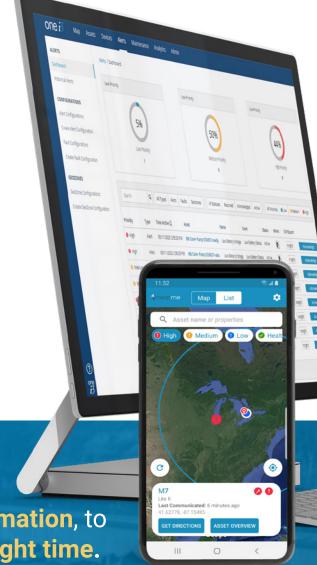

### **PLATFORMS AND APPS**

Collecting data is important, but turning it into valuable business insights is the key.

The **ZTR ONE i3 platform** is an intuitive, userfriendly tool with standard or custom reports and dashboards. Used in conjunction with the ZTR mobile app, you can get insights where and when you need them.

Where processes and business systems exist, increase the effectiveness of your business systems and processes by integrating with the ONE i3 platform.

Delivering the right information, to the right people, at the right time.