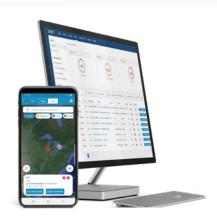

#### **ANALYTICS AND INTEGRATION**

Collecting data is important, but turning it into **valuable business insight for you and your customers** is the key to an effective telematics program. The **ZTR ONE i3 platform** is an intuitive, user friendly tool with standard or custom reports and dashboards. Used in conjunction with the **ZTR mobile app**, you can get insights where and when you need them. Where processes and business systems exist, **increase their effectiveness by integrating with the ONE i3 platform**.

#### 4. Service Delivery and Network

The ZTR ONE i3 platform includes a variety of features including mapping, geofencing, fleet management, alerts and faults, maintenance planning and analytics. Use internally and as a value added service for your customers.

User Friendly Portal, Quick Response Time, Mobile App

Advanced Analytics

Role Based Security

Integrates with Existing
Business Systems